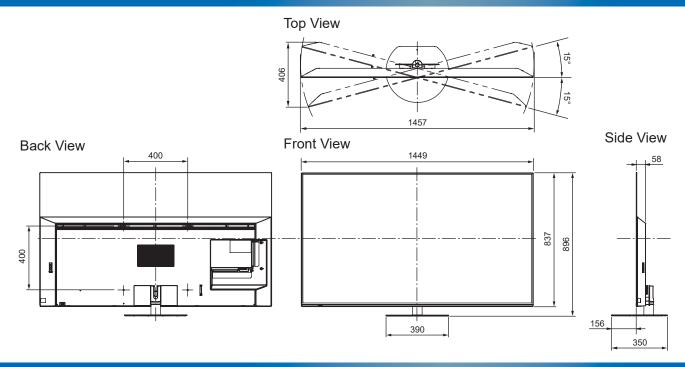

## TX-65HZ1000B

65" OLED 4K2KTV

| - |   | $\triangle ATI$ | ONS |
|---|---|-----------------|-----|
|   | _ |                 |     |
|   |   |                 |     |

| Dimensions (W x H x D) | 1 449 mm x 896 mm x 350 mm |
|------------------------|----------------------------|
|                        | (With Pedestal)            |
|                        | 1 449 mm x 837 mm x 58 mm  |
|                        | (TV only)                  |
| Mass                   | 32.0 kg (With Pedestal)    |
|                        | 27.0 kg (TV only)          |

## **DIMENSIONS**

## Note

To make sure that the OLED TV fits the cabinet properly when a high degree of precision is required, we recommend that you use the OLED TV itself to make the necessary cabinet measurements. Panasonic cannot be responsible for inaccuracies in cabinet design or manufacture.