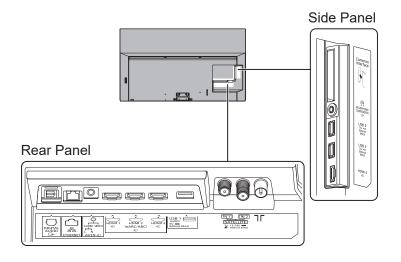

## TX-65HZ1000B

65" OLED 4K2KTV

| - |   | $\triangle ATI$ | ONS |
|---|---|-----------------|-----|
|   | _ |                 |     |
|   |   |                 |     |

| Dimensions (W x H x D) | 1 449 mm x 896 mm x 350 mm |
|------------------------|----------------------------|
|                        | (With Pedestal)            |
|                        | 1 449 mm x 837 mm x 58 mm  |
|                        | (TV only)                  |
| Mass                   | 32.0 kg (With Pedestal)    |
|                        | 27.0 kg (TV only)          |

## **DIMENSIONS**



## **JACKS**



## Note

To make sure that the OLED TV fits the cabinet properly when a high degree of precision is required, we recommend that you use the OLED TV itself to make the necessary cabinet measurements. Panasonic cannot be responsible for inaccuracies in cabinet design or manufacture.

Specifications are subject to change without notice. Non-metric weights and measurements are approximate.